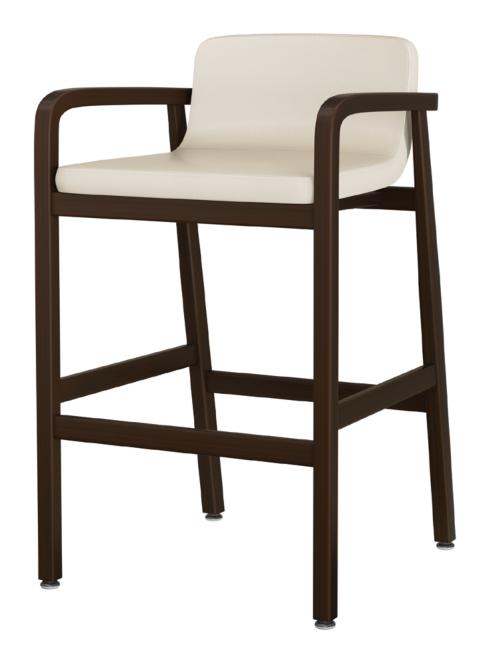

## madrid

Bar Stool

Chic and minimalist, the pre-molded seat of the Madrid Bar Stool has no separation, retains its shape, is smooth and comfortable. The seat fits inside the stool frame, made of easily cleaned Classic Kwalu material with stretchers on all sides. The Madrid is suitable for use at bars, counters, and high tables.

Model: MDDBST111
22W 23.5D 37.75H 19.5SW 18SD 29.5SH 34AH