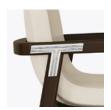

Steel Reinforced

Our patented steelreinforced joint system uses over 20 pieces of steel in most Kwalu chairs. Stop ongoing and costly furniture replacement.

Bar & Counter Height

Counter and bar heights available.