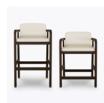

## madrid

Bar Stool

Chic and minimalist, the pre-molded seat of the Madrid Bar Stool has no separation, retains its shape, is smooth and comfortable. The seat fits inside the stool frame, made of easily cleaned Classic Kwalu material with stretchers on all sides. The Madrid is suitable for use at bars, counters, and high tables.

Model: MDDBST111
22W 23.5D 37.75H 19.5SW 18SD 29.5SH 34AH

## Statement of Line

MDDCST111 22W 22.5D 32.25H 28.5AH

MDDBST111

22W 23.5D 37.75H 34AH